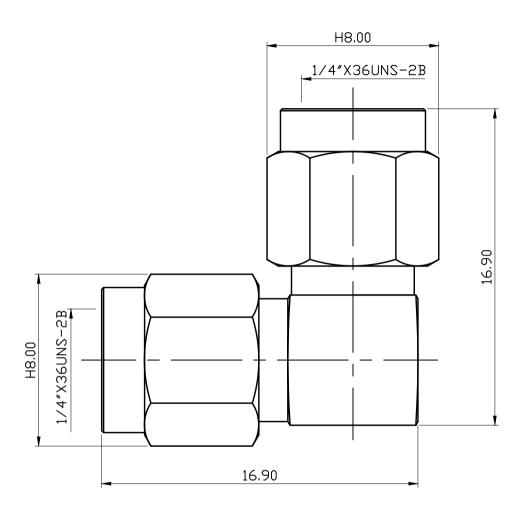

|   | DIMENSIONS ARE IN MILLIMETERS TOLERANCE                                                        |                              | C&C ELECTRONICS CONNECTORS INC |
|---|------------------------------------------------------------------------------------------------|------------------------------|--------------------------------|
|   | $\begin{array}{ccc} \cdot \times & \pm 0.5 \\ \cdot \times \times & \pm 0.1 \end{array}$ ANGLI | $5.\pm3^{\circ}$ SCALE $5:1$ | TITLE SMA MALE R/A TO SMA MALE |
| - | ·××× ±0.05   DRAWN 崔振烽                                                                         | REV A-0 DATE 94.05.18        | - DRAWING NO 806-608           |
|   | APPROVAL                                                                                       | DATE S4. 00. 10              | FILE NO 806-0343               |