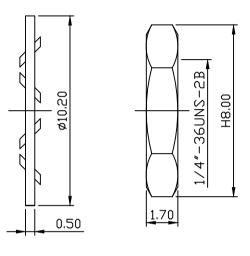

MATERIAL: BODY-BRASS

SLEEVE-BRASS

CONTANT-BERYLLIUM COPPER

INSULATOR-TEFLON

INSULATOR-TEFLON

NUT-BRASS

LOCK WASHER-BRASS

NUT-BRASS

FURRULE-BRASS

FINISH:BODY-GOLD PLATING OVER NICKEL
SLEEVE-GOLD PLATING OVER NICKEL
CONTACT-GOLD PLATING OVER NICKEL
NUT-GOLD PLATING OVER NICKEL
LOCK WASHER-GOLD PLATING OVER NICKEL
NUT-GOLD PLATING OVER NICKEL
FURRULE-GOLD PLATING OVER NICKEL