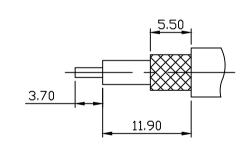

MATERIAL: BODY-BRASS

SLEEVE-BRASS

CONTANT-BERYLLIUM COPPER

INSULATOR-TEFLON

INSULATOR-TEFLON

NUT-BRASS

LOCK WASHER-BRASS

NUT-BRASS

FURRULE-BRASS

FINISH:BODY-GOLD PLATING OVER NICKEL
SLEEVE-GOLD PLATING OVER NICKEL
CONTACT-GOLD PLATING OVER NICKEL
NUT-GOLD PLATING OVER NICKEL
LOCK WASHER-GOLD PLATING OVER NICKEL
NUT-GOLD PLATING OVER NICKEL
FURRULE-GOLD PLATING OVER NICKEL