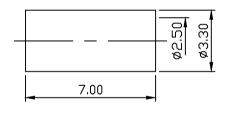

MATERIAL: BODY-BRASS

SLEEVE-BRASS

CONTANT-BERYLLIUM COPPER

INSULATOR-TEFLON

INSULATOR-TEFLON

NUT-BRASS

LOCK WASHER-BRASS

NUT-BRASS

FURRULE-BRASS

FINISH:BODY-GOLD PLATING OVER NICKEL
SLEEVE-GOLD PLATING OVER NICKEL
CONTACT-GOLD PLATING OVER NICKEL
NUT-GOLD PLATING OVER NICKEL
LOCK WASHER-GOLD PLATING OVER NICKEL
NUT-GOLD PLATING OVER NICKEL
FURRULE-GOLD PLATING OVER NICKEL