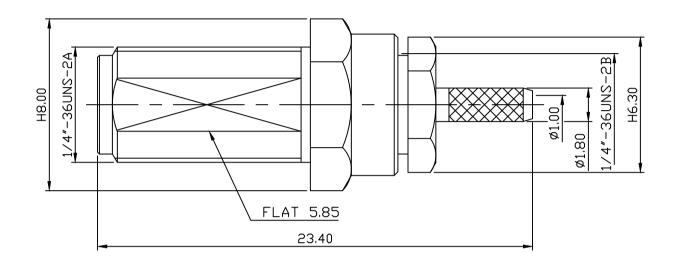

MATERIAL: BODY-BRASS

SLEEVE-BRASS

CONTANT-BERYLLIUM COPPER

INSULATOR-TEFLON

INSULATOR-TEFLON

NUT-BRASS

LOCK WASHER-BRASS

NUT-BRASS

FURRULE-BRASS

FINISH:BODY-GOLD PLATING OVER NICKEL
SLEEVE-GOLD PLATING OVER NICKEL
CONTACT-GOLD PLATING OVER NICKEL
NUT-GOLD PLATING OVER NICKEL
LOCK WASHER-GOLD PLATING OVER NICKEL
NUT-GOLD PLATING OVER NICKEL
FURRULE-GOLD PLATING OVER NICKEL

|   | DIMENSIO              | MILLIN<br>CE | C&C ELECTRONICS CONNECTORS INC |           |                      |         |     |            |        | C     |     |      |                 |
|---|-----------------------|--------------|--------------------------------|-----------|----------------------|---------|-----|------------|--------|-------|-----|------|-----------------|
|   | × ±0.5<br>×× ±0.1     | ANGLE ±      | <u>+</u> 3°                    | SCALE     | 5:1                  | TITLE   | SMA | BULKHEAD F | FEMALE | CRIMP | FOR | RG 1 | <sup>78</sup> u |
|   | ××× ±0.05<br>DRAWN 蔡貴 |              | DATE                           | REV<br>91 | $\frac{A-1}{03, 22}$ | DRAWING | NO  |            | 806-   | 1223  |     |      |                 |
| - | .PPROVAL              | /-           | DATE                           | 01.       | 00. 22               | FILE NO |     |            | 806-   | 0078  |     |      |                 |