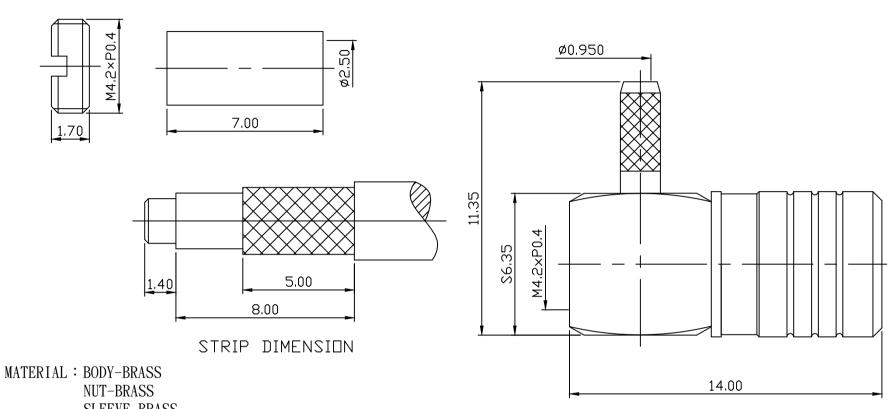

SLEEVE-BRASS

SHELL-BRASS

INSULATOR-TEFLON

CONTACT-BERYLLIUM COPPER

SPRING WASHER-BERYLLIUM COPPER

FURRULE-BRASS

FINISH: BODY-GOLD PLATING OVER NICKEL NUT-GOLD PLATING OVER NICKEL

> SLEEVE-GOLD PLATING OVER NICKEL SHELL-GOLD PLATING OVER NICKEL

SPRING WASHER-GOLD PLATING OVER NICKEL

FURRULE-GOLD PLATING OVER NICKEL

CONTACT-GOLD PLATING OVER NICKEL

|   | DIM       | ENSION          | NS ARE  | IN         | MILLI      | METERS |  |
|---|-----------|-----------------|---------|------------|------------|--------|--|
|   | TOLERANCE |                 |         |            |            |        |  |
| [ | ·×        | ±0.5<br>±0.1    | ANGLE : | ∟ງ°        | SCALE      | 6:1    |  |
| _ | ' × × ×   | ±0. 1<br>±0. 05 | ANGLE   | <u>6</u> 0 | REV        | A-1    |  |
|   | DRAWN     | 潘曉              | 连臨      | DATE       | 99. 07. 30 |        |  |
|   | APPROVAL  |                 | DATE    |            |            |        |  |

| C&C ELECTI   | ONICS CONNECTORS INC            |
|--------------|---------------------------------|
| TITLE SMB RI | GHT ANGLE PLUG CRIMP FOR RG198u |
| DRAWING NO   | 808-1108                        |
| FILE NO      | 808-0019                        |