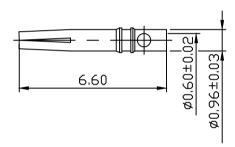

MATERIAL : BODY-BRASS

INSULATOR-TEFLON

SPRING WASHER-BERYLLIUM COPPER

SHELL-BRASS SLEEVE-BRASS

CONTACT-BERYLLIUM COPPER

FINISH: BODY-GOLD PLATING OVER NICKEL

SPRING WASHER-GOLD PLATING OVER NICKEL

SHELL-GOLD PLATING OVER NICKEL SLEEVE-GOLD PLATING OVER NICKEL CONTACT-GOLD PLATING OVER NICKEL

|   | DIMENSIONS ARE IN MILLIMETERS TOLERANCE                                                                                                                           |                         | C&C ELECTRONICS CONNECTORS INC    |
|---|-------------------------------------------------------------------------------------------------------------------------------------------------------------------|-------------------------|-----------------------------------|
| , | $\begin{array}{c cccc} \cdot \times & \pm 0.5 \\ \cdot \times \times & \pm 0.1 \end{array}  \begin{array}{c cccc} ANGLE & \pm 1.5 \\ ANGLE & \pm 1.5 \end{array}$ | SCALE 6:1               | TITLE SMB STRAIGHT PLUG FOR RG405 |
| - | ·××× ±0.05<br>DRAWN 潘曉臨                                                                                                                                           | REV A-4 DATE 97. 12. 11 | DRAWING NO 808-7101               |
|   | APPROVAL                                                                                                                                                          | DATE                    | FILE NO 808-0073                  |