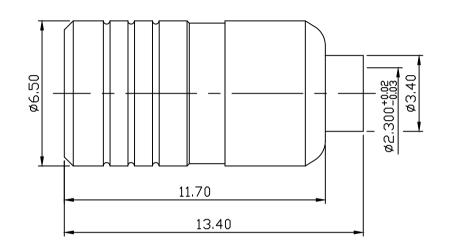

MATERIAL : BODY-BRASS

INSULATOR-TEFLON

SPRING WASHER-BERYLLIUM COPPER

SHELL-BRASS SLEEVE-BRASS

CONTACT-BERYLLIUM COPPER

FINISH: BODY-GOLD PLATING OVER NICKEL

SPRING WASHER-GOLD PLATING OVER NICKEL

SHELL-GOLD PLATING OVER NICKEL SLEEVE-GOLD PLATING OVER NICKEL CONTACT-GOLD PLATING OVER NICKEL

|   | DIMENSIONS ARE IN MILLIMETERS TOLERANCE                                                                                                                           |                         | C&C ELECTRONICS CONNECTORS INC    |
|---|-------------------------------------------------------------------------------------------------------------------------------------------------------------------|-------------------------|-----------------------------------|
| , | $\begin{array}{c cccc} \cdot \times & \pm 0.5 \\ \cdot \times \times & \pm 0.1 \end{array}  \begin{array}{c cccc} ANGLE & \pm 1.5 \\ ANGLE & \pm 1.5 \end{array}$ | SCALE 6:1               | TITLE SMB STRAIGHT PLUG FOR RG405 |
| - | ·××× ±0.05<br>DRAWN 潘曉臨                                                                                                                                           | REV A-4 DATE 97. 12. 11 | DRAWING NO 808-7101               |
|   | APPROVAL                                                                                                                                                          | DATE                    | FILE NO 808-0073                  |