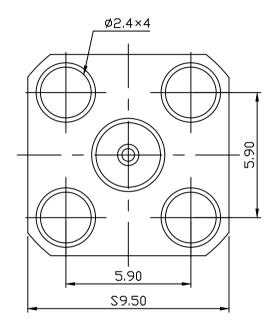

MATERIAL: BODY-BRASS

CONTACT-BRASS
INSULATOR-TEFLON

FINISH: BODY-GOLD PLATING OVER NICKEL

CONTACT-GOLD PLATING OVER NICKEL

| DIMENSIONS ARE IN MILLIMETERS TOLERANCE |             |         |             |                       |         | C&C ELI     | ECTRONICS CONNECTORS INC |
|-----------------------------------------|-------------|---------|-------------|-----------------------|---------|-------------|--------------------------|
| ·× ±0.5<br>·×× ±0.1                     |             | ANGLE : | <u>+</u> 3° | SCALE                 | 6:1     | TITLE       | SMC FEMALE CONNECTOR     |
| DRAWN                                   | ±0.05<br>郭荽 | <br>    | DATE        | REV A-0<br>90. 08. 13 | DRAWING | NO 812-3201 |                          |
| APPROVAL DATE                           |             |         |             | 20. 00. 10            |         | FILE NO     | 812-0020                 |