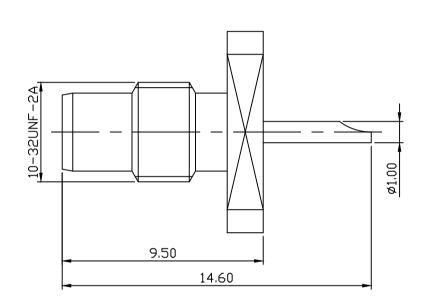

MATERIAL: BODY-BRASS

CONTACT-BRASS
INSULATOR-TEFLON

FINISH: BODY-GOLD PLATING OVER NICKEL

CONTACT-GOLD PLATING OVER NICKEL

| DIMENSIONS ARE IN MILLIMETERS TOLERANCE |             |         |             |                       |         | C&C ELI     | ECTRONICS CONNECTORS INC |
|-----------------------------------------|-------------|---------|-------------|-----------------------|---------|-------------|--------------------------|
| ·× ±0.5<br>·×× ±0.1                     |             | ANGLE : | <u>+</u> 3° | SCALE                 | 6:1     | TITLE       | SMC FEMALE CONNECTOR     |
| DRAWN                                   | ±0.05<br>郭荽 | <br>    | DATE        | REV A-0<br>90. 08. 13 | DRAWING | NO 812-3201 |                          |
| APPROVAL DATE                           |             |         |             | 20. 00. 10            |         | FILE NO     | 812-0020                 |