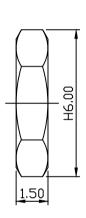

MATERIAL: BODY-BRASS

CONTACT-BRASS
INSULATOR-TEFLON
LOCK WASHER-BRASS

NUT-BRASS

FINISH: BODY-GOLD PLAITNG OVER NICKEL

CONTACT-GOLD PLATING OVER NICKEL LOCK WASHER-GOLD PLATING OVER NICKEL

NUT-GOLD PLATING OVER NICKEL

| DIMENSIONS ARE IN MILLIMETERS TOLERANCE       |  |         |             |       |                        | C&C EI  | LECTRONICS CONNECTORS INC |
|-----------------------------------------------|--|---------|-------------|-------|------------------------|---------|---------------------------|
| ·× ±0.5<br>·×× ±0.1<br>·××× ±0.05<br>DRAWN 郭多 |  | ANGLE : | <u>+</u> 3° | SCALE | 6:1<br>A-0<br>. 09. 07 | TITLE   | SMC FEMALE CONNECTOR      |
|                                               |  | <br>    | DATE        | REV   |                        | DRAWING | NO 812-4201               |
| APPROVA                                       |  |         | DATE        |       | 00.01                  | FILE NO | 812-0021                  |