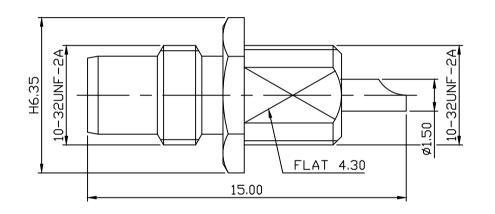

MATERIAL: BODY-BRASS

CONTACT-BRASS
INSULATOR-TEFLON
LOCK WASHER-BRASS

NUT-BRASS

FINISH: BODY-GOLD PLAITNG OVER NICKEL

CONTACT-GOLD PLATING OVER NICKEL LOCK WASHER-GOLD PLATING OVER NICKEL

NUT-GOLD PLATING OVER NICKEL

| DIMENSIONS ARE IN MILLIMETERS TOLERANCE       |  |         |             |       |                        | C&C EI  | LECTRONICS CONNECTORS INC |
|-----------------------------------------------|--|---------|-------------|-------|------------------------|---------|---------------------------|
| ·× ±0.5<br>·×× ±0.1<br>·××× ±0.05<br>DRAWN 郭多 |  | ANGLE : | <u>+</u> 3° | SCALE | 6:1<br>A-0<br>. 09. 07 | TITLE   | SMC FEMALE CONNECTOR      |
|                                               |  | <br>    | DATE        | REV   |                        | DRAWING | NO 812-4201               |
| APPROVA                                       |  |         | DATE        |       | 00.01                  | FILE NO | 812-0021                  |