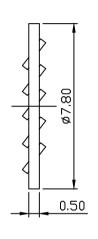

MATERIAL: BODY-BRASS

CONTACT-BRASS
INSULATOR-TEFLON
LOCK WASHER-BRASS

NUT-BRASS

FINISH: BODY-GOLD PLAITNG OVER NICKEL

CONTACT-GOLD PLATING OVER NICKEL LOCK WASHER-GOLD PLATING OVER NICKEL

NUT-GOLD PLATING OVER NICKEL

| DIMENSIONS ARE IN MILLIMETERS TOLERANCE       |  |         |             |       |                        | C&C EI  | LECTRONICS CONNECTORS INC |
|-----------------------------------------------|--|---------|-------------|-------|------------------------|---------|---------------------------|
| ·× ±0.5<br>·×× ±0.1<br>·××× ±0.05<br>DRAWN 郭多 |  | ANGLE : | <u>+</u> 3° | SCALE | 6:1<br>A-0<br>. 09. 07 | TITLE   | SMC FEMALE CONNECTOR      |
|                                               |  | <br>    | DATE        | REV   |                        | DRAWING | NO 812-4201               |
| APPROVA                                       |  |         | DATE        |       | 00.01                  | FILE NO | 812-0021                  |