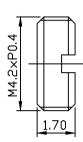

MATERIAL: BODY-BRASS

CONTACT-BeCu INSULATOR-TEFLON

SLEEVE-BRASS

C WASHER-SUS303

SHELL-BRASS

NUT-BRASS

FINISH: BODY-GOLD PLATING OVER NICKEL

CONTACT-GOLD PLATING OVER NICKEL SLEEVE-GOLD PLATING OVER NICKEL

NUT-GOLD PLATING OVER NICKEL

SHELL-GOLD PLATING OVER NICKEL

|                           | IN MILLIMETERS<br>RANCE | C&C ELECTRONICS CONNECTORS INC |
|---------------------------|-------------------------|--------------------------------|
| ·× ±0.5<br>·×× ±0.1 ANGLE | SCALE 6:1               | TITLE SMC FEMALE CONNECTOR     |
| ·××× ±0.05<br>DRAWN 潘曉臨   | REV A-1 DATE 98. 02. 25 | DRAWING NO 812-7102            |
| APPROVAL                  | DATE                    | FILE NO 812-0037               |