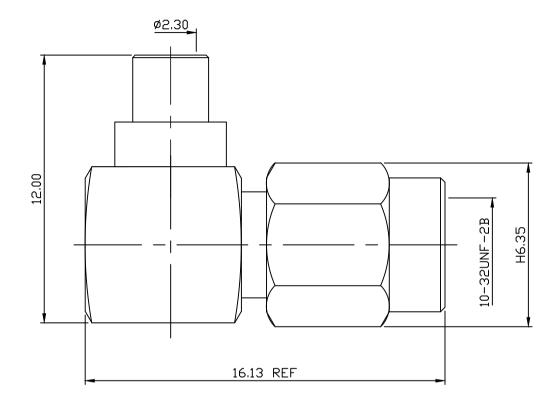

MATERIAL: BODY-BRASS

CONTACT-BeCu INSULATOR-TEFLON

SLEEVE-BRASS

C WASHER-SUS303

SHELL-BRASS

NUT-BRASS

FINISH: BODY-GOLD PLATING OVER NICKEL

CONTACT-GOLD PLATING OVER NICKEL SLEEVE-GOLD PLATING OVER NICKEL

NUT-GOLD PLATING OVER NICKEL

SHELL-GOLD PLATING OVER NICKEL

|                           | IN MILLIMETERS<br>RANCE | C&C ELECTRONICS CONNECTORS INC |
|---------------------------|-------------------------|--------------------------------|
| ·× ±0.5<br>·×× ±0.1 ANGLE | SCALE 6:1               | TITLE SMC FEMALE CONNECTOR     |
| ·××× ±0.05<br>DRAWN 潘曉臨   | REV A-1 DATE 98. 02. 25 | DRAWING NO 812-7102            |
| APPROVAL                  | DATE                    | FILE NO 812-0037               |