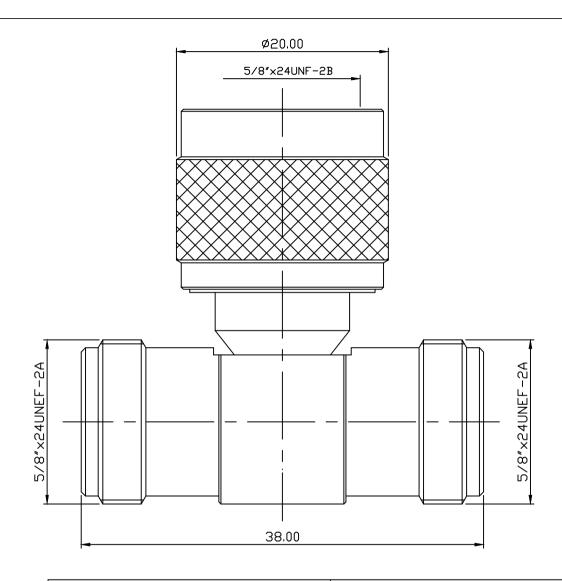

MATERIAL: BODY-BRASS

SHELL-BRASS CONTACT-BRASS C WASHER-BRASS SLEEVE-BRASS INSULATOR-TELEON

GASKET-SILICONE FINISH: BODY-NICKEL PLATING

SLEEVE-NICKEL PLATING SHELL-NICKEL PLATING

CONTACT-GOLD PLATING OVER NICKEL

|   | DIMENSIONS ARE IN MILLIMETERS TOLERANCE |           |                       |        | C&C ELECT  | TRONICS     | CONNECTO      | RS   | INC    |
|---|-----------------------------------------|-----------|-----------------------|--------|------------|-------------|---------------|------|--------|
| - | ·× ±0.5<br>·×× ±0.1                     | ANGLE ±3° | SCALE                 |        | TITLE      | ADAPTER N I | FEMALE TO MAL | Е ТО | FEMALE |
|   | ·××× ±0.05<br>DRAWN 潘明                  |           | REV A-1<br>97. 11. 04 |        | DRAWING NO |             | 816-608       |      |        |
|   | APPROVAL                                | DATE      |                       | 11. 01 | FILE NO    |             | 816-0435      |      |        |