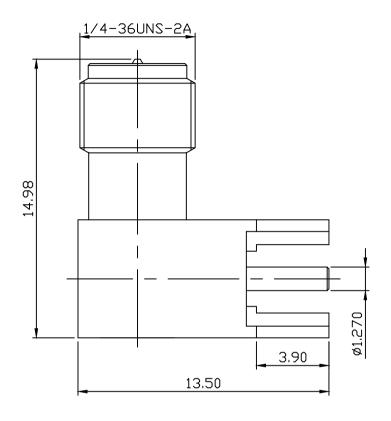

MOUNTING HOLE

MATERIAL: BODY-BRASS

BODY-BRASS

INSULATOR-TEFLON INSULATOR-TEFLON CONTACT PIN-BRASS

PIN-BRASS

SLEEVE-BRASS

FINISH: BODY-GOLD PLATING OVER NICKEL

CONTACT PIN-GOLD PLATING OVER NICKEL

PIN-GOLD PLATING OVER NICKEL SLEEVE-GOLD PLATING OVER NICKEL

|  | DIMENSIONS ARE IN MILLIMETERS TOLERANCE |         |             |                       | C&C E | LECTRO  | ONICS   | CON     | NECTO | RS     | INC  |        |
|--|-----------------------------------------|---------|-------------|-----------------------|-------|---------|---------|---------|-------|--------|------|--------|
|  |                                         | ANGLE ± | <u>+</u> 3° | SCALE                 | 5:1   | TITLE   | REVERSE | POLARIT | Y SMA | FEMALE | CONN | NECTOR |
|  | ·××× ±0.05<br>DRAWN 潘曉                  | 上語 DATE |             | REV A-1<br>97. 10. 02 |       | DRAWING | G NO    |         | 856-  | 5201   |      |        |
|  | ,                                       |         | DATE        |                       |       | FILE NO | )       |         | 856-  | 0038   |      |        |