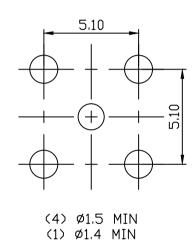

MOUNTING HOLE

MATERIAL: BODY-BRASS

BODY-BRASS

INSULATOR-TEFLON INSULATOR-TEFLON CONTACT PIN-BRASS

PIN-BRASS

SLEEVE-BRASS

FINISH: BODY-GOLD PLATING OVER NICKEL

CONTACT PIN-GOLD PLATING OVER NICKEL