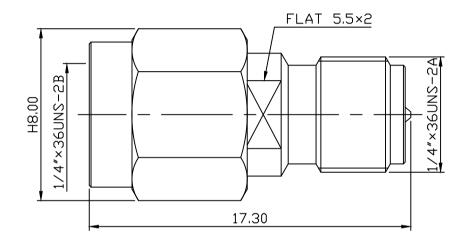

MATERIAL: BODY-BRASS

CONTACT-BRASS

INSULATOR-TELFON

SHELL-BRASS

C WASHER-SUS 303

SI RUBBER-SILICONE

FINISH: BODY-GOLD PLATING OVER NICKEL

CONTACT-GOLD PLATING OVER NICKEL

SHELL-GOLD PLATING OVER NICKEL

| DIMENSIONS ARE IN MILLIMETERS TOLERANCE |              |         |             |       |               | C&C   | EL | ECTRONICS CONNECTORS INC                             |
|-----------------------------------------|--------------|---------|-------------|-------|---------------|-------|----|------------------------------------------------------|
| ·×<br>·××                               | ±0.5<br>±0.1 | ANGLE : | <u>+</u> 3° | SCALE | 5:1           | TITLE | 2  | REVERSE POLARITY SMA FEMALE<br>TO SMA MALE CONNECTOR |
| DRAWN                                   | -01 00       |         | DATE        | REV   | A-0<br>09, 24 | DRAW] | NG | NO 856-602                                           |
| APPROVAL                                |              |         | DATE        |       |               | FILE  | NO | 856-0045                                             |