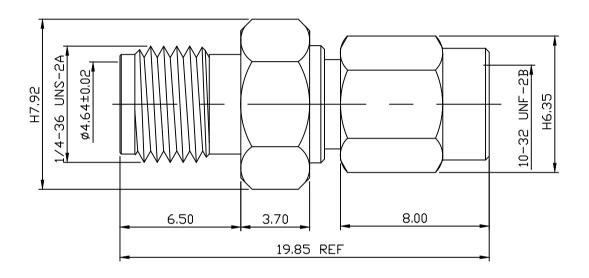

MATERIAL: BODY-BRASS

CONTACT-BECU INSULATOR-TEFLON C WASHER-SUS 304

SHELL-BRASS

FINISH: BODY-GOLD PLATING OVER NICKEL

CONTACT-GOLD PLATING OVER NICKEL SHELL-GOLD PLATING OVER NICKEL

| DIMENSIONS ARE IN MILLIMETERS TOLERANCE |         |             |                        |           |       | C&C ELECTRONICS CONNECTORS INC |         |            |        |    |  |
|-----------------------------------------|---------|-------------|------------------------|-----------|-------|--------------------------------|---------|------------|--------|----|--|
| ·× ±0.5<br>·×× ±0.1                     | ANGLE ± | <u>+</u> 3° | SCALE                  | 5:1       | TITLE | E                              | SMA JAC | K-SMC PLUG | ADAPTE | RS |  |
| ·××× ±0.05<br>DRAWN 涂泵                  |         |             | REV A-0 DATE 101.10.23 |           | DRAW] | NG N                           | 0       | 848-727    |        |    |  |
| APPROVAL                                | 2 - 1.  | DATE        | 10                     | 1. 10. 20 | FILE  | NO                             |         | 848-404    |        |    |  |