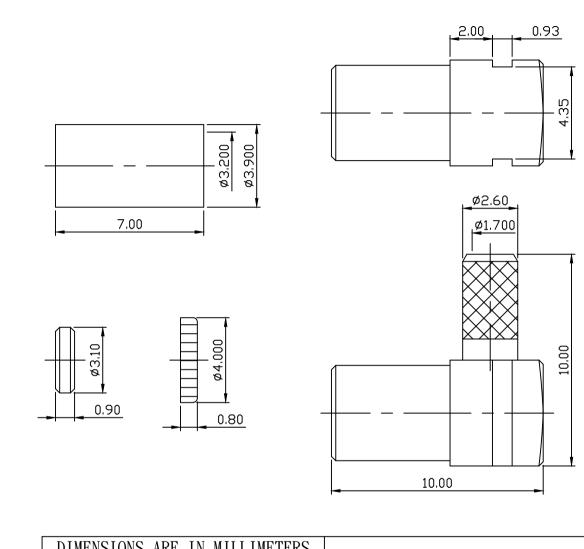

MATERIAL: BODY-BRASS

CONTACT-BERYLLIUM COPPER

SLEEVE-BRASS INSULATOR-TEFLON INSULATOR-TEFLON SLEEVE-BRASS

SLEEVE-BRASS FURRULE-BRASS

FINISH: BODY-GOLD PLATING OVER NICKEL

CONTACT-GOLD PLATING OVER NICKEL SLEEVE-GOLD PLATING OVER NICKEL FURRULE-GOLD PLATING OVER NICKEL

|   | DIMENSIONS ARE IN MILLIMETERS TOLERANCE |           |  |                       |        | C&C ELE              | CTRONICS CONNECTORS INC |
|---|-----------------------------------------|-----------|--|-----------------------|--------|----------------------|-------------------------|
| _ | ·× ±0.5<br>·×× ±0.1                     | ANGLE ±3° |  | SCALE 6:1             | TITLE  | MCX FEMALE CONNECTOR |                         |
|   | ·××× ±0.05<br>DRAWN 郭姿                  |           |  | REV A-0<br>90. 09. 13 |        | DRAWING N            | 0 802–1209              |
| ŀ | APPROVAL                                |           |  | 00.                   | 50. 10 | FILE NO              | 802-0013                |