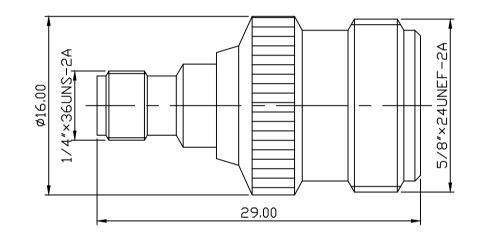

MATERIAL : BODY-BRASS SLEEVE-BRASS INSULATOR-TEFLON CONTACT-BERYLLIUM COPPER FINISH : BODY-NICKEL PLATING SLEEVE-GOLD PLATING OVER NICKEL CONTACT-GOLD PLATING OVER NICKEL

| DIMENSIONS ARE IN MILLIMETERS<br>TOLERANCE                                                                                                  |                                    | C&C ELECTRONICS CONNECTORS INC |
|---------------------------------------------------------------------------------------------------------------------------------------------|------------------------------------|--------------------------------|
| $\begin{array}{c c} \cdot \times & \pm 0.5 \\ \cdot \times \times & \pm 0.1 \\ \cdot \times \times \times & \pm 0.05 \end{array} ANGLE \pm$ | $3^{\circ}$ SCALE $3:1$<br>REV A-0 | TITLE SMA FEMALE TO N FEMALE   |
| DRAWN 郭姿良                                                                                                                                   | DATE 91.02.19                      | DRAWING NO 848-60401           |
| APPROVAL                                                                                                                                    | DATE                               | FILE NO 848-0015               |