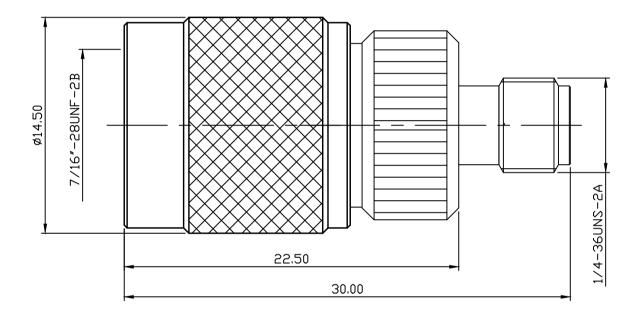

MATERIAL: BODY-BRASS

CONTACT-BECU

INSULATOR-TEFLON C WASHER-BRASS RUBBER-SILICONE

SHELL-BRASS

FINISH: BODY-NICKEL PLATING

CONTACT-GOLD PLATING OVER NICKEL

SHELL-NICKEL PLATING

|                                                                                                                                        | E IN MILLIMETERS<br>ERANCE | C&C ELECTRONICS CONNECTORS INC |
|----------------------------------------------------------------------------------------------------------------------------------------|----------------------------|--------------------------------|
| $ \begin{array}{cccc} \cdot \times & \pm 0.5 \\ \cdot \times \times & \pm 0.1 \end{array}  \begin{array}{c} \text{ANGLE} \end{array} $ | ±3° SCALE 4:1              | TITLE TNC MALE TO SMA FEMALE   |
| ·××× ±0.05<br>DRAWN 潘晓臨                                                                                                                | REV A-0  DATE 95. 02. 20   | DRAWING NO 848-611             |
| APPROVAL                                                                                                                               | DATE                       | FILE NO 848-0221               |