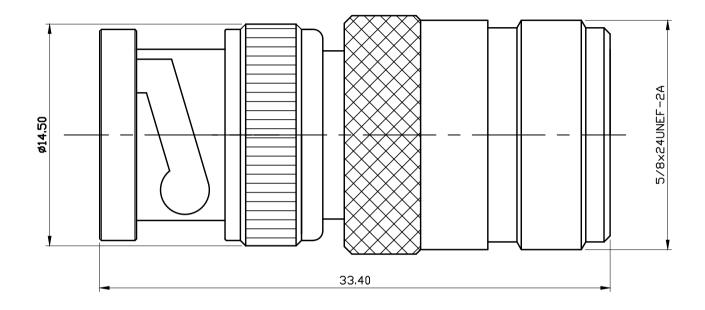

MATERIAL: BODY-BRASS

CONTACT PIN-BRASS

SLEEVE-BRASS

INSULATOR-TEFLON

WASHER-BRASS

SPRING WASHER-SK-5

WASHER-BRASS

GASKET-RUBBER

SHELL-BRASS

INSULATOR-TEFLON

FINISH: BODY-NICKEL PLATING

SLEEVE-NICKEL PLATING

WASHER-NICKEL PLATING

SHELL-NICKEL PLATING

CONTACT PIN:GOLD PLATING OVER NICKEL

| DIMENSIONS ARE MILLIMETERS TOLERANCE |                        |      |            |     | C&C ELECTRONICS CONNECTORS INC |                      |
|--------------------------------------|------------------------|------|------------|-----|--------------------------------|----------------------|
|                                      | ± 0. 5<br>± 0. 1 ANGLE | +3°  | SCALE      | 4:1 | TITLE                          | BNC MALE TO N FEMALE |
| • × × ×                              | ± 0.05                 |      | REV        | A-1 | DRAWING NO                     | 848-614              |
| DRAWN                                | 崔振烽                    | DAT  | E 94.01.31 |     | FILE NO                        | 848-0027             |
| APPROVAL                             |                        | DATE |            |     |                                |                      |