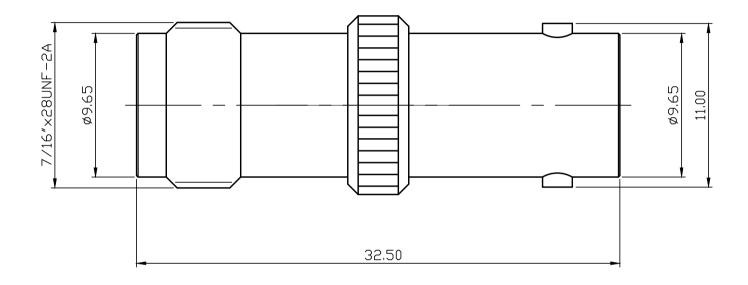

MATERIAL: BODY-BRASS

CONTACT PIN-BRASS INSULATOR-TEFLON

WASHER-BRASS

FINISH: BODY-NICKEL PLATING

CONTACT-GOLD PLATING OVER NICKEL

WASHER-NICKEL PLATING

| - | DIMENSIONS ARE IN MILLIMETERS TOLERANCE                                                        |                         | C&C ELECTRONICS CONNECTORS INC |
|---|------------------------------------------------------------------------------------------------|-------------------------|--------------------------------|
|   | $\begin{array}{ccc} \cdot \times & \pm 0.5 \\ \cdot \times \times & \pm 0.1 \end{array}$ ANGLE | SCALE 4:1               | TITLE TNC FEMALE TO BNC FEMALE |
|   | ·××× ±0.05                                                                                     | REV A-0 DATE 93. 02. 12 | DRAWING NO 848-641             |
|   | APPROVAL                                                                                       | DATE                    | FILE NO 848-0111               |